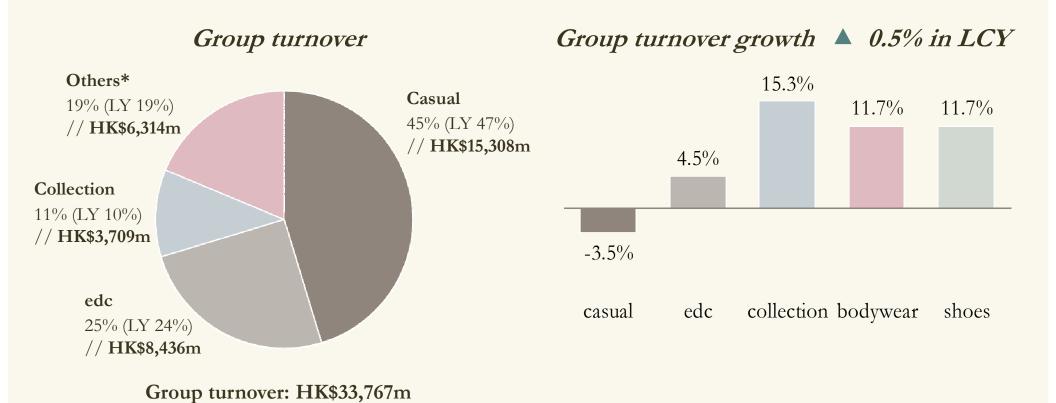

# Turnover by products Strong sales recovery in edc and collection

#### ESPRIT

% to Group turnover (Last Year) // turnover in HK\$

<sup>\*</sup> Others include Esprit's accessories, shoes, kids, sports, bodywear, de. corp, red earth, salon and licensed products