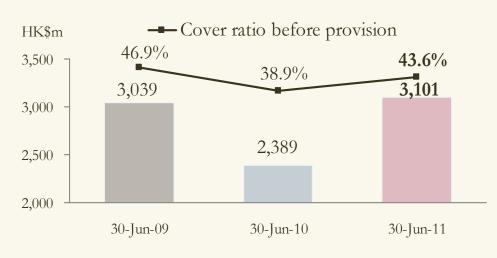

# Inventory and trade debtors E S P R | T Mainly impacted by currency effects and cost inflation

#### Inventory balance

#### Inventory balance increased mainly due to:

- 18.4% yoy appreciation of EUR/HK\$ closing rate
- •20.5% increase in units of inventory due to:
  - i) retail expansion: space up 5.3%
  - ii) more NOOS inventory in response to change in customer buying behaviour
- Increase in unit cost of inventory due to costs inflation