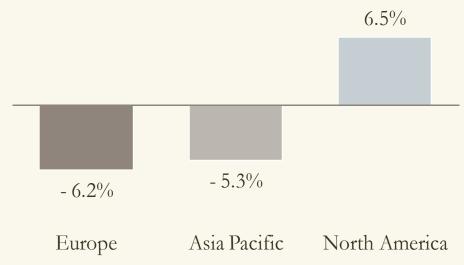

### Retail turnover up 6.2% in LCY

#### Retail turnover growth (LCY)

Comp store sales growth

|               | T      |        |        |  |  |  |
|---------------|--------|--------|--------|--|--|--|
|               | 1H     | 2H     | FY     |  |  |  |
| Europe        | - 1.7% | - 0.8% | - 1.3% |  |  |  |
| Asia Pacific  | 0.6%   | - 0.5% | 0.3%   |  |  |  |
| North America | - 4.9% | 3.5%   | - 1.7% |  |  |  |
| Total         | - 1.5% | - 0.6% | - 1.1% |  |  |  |