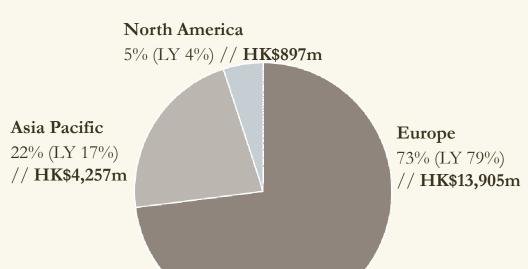

# Turnover by regions Asia Pacific — the major growth driver

#### ESPRIT

% to Group turnover (Last Year) // turnover in HK\$ // LCY growth

4% (LY 3%) HK\$1,234m (LY HK\$1,079m)

▲11.5% yoy

17% (LY 14%) HK\$5,808m (LY HK\$4,634m)

19.9% yoy