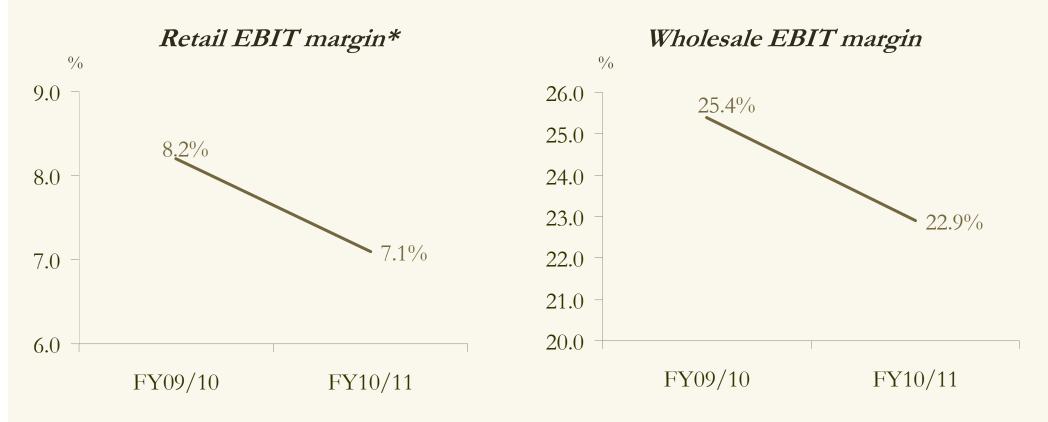

#### For the 12 months ended 30 June

| (HK\$)                                       | 2011    | 2010    | % change        | LCY     |
|----------------------------------------------|---------|---------|-----------------|---------|
| Turnover                                     | 33,767m | 33,734m | 0.1%            | 0.5%    |
| Gross profit                                 | 18,198m | 18,436m | - 1.3%          | 18,314m |
| margin                                       | 53.9%   | 54.7%   | <b>-</b> 80bps  | 54.0%   |
| Operating profit (before exceptional events) | 3,121m  | 4,579m  | - 31.8%         | 3,358m  |
| margin                                       | 9.2%    | 13.6%   | <b>-</b> 440bps | 9.9%    |
| Net profit (before exceptional events)       | 2,352m  | 3,359m  | - 30.0%         | 2,586m  |