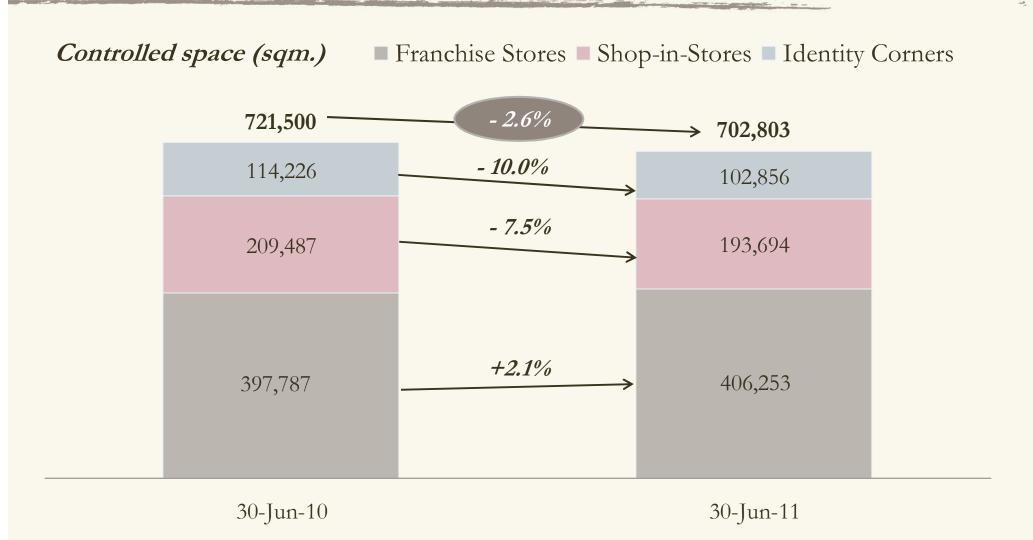

### Retail space up 5.3% in line with guidance = SPRIT

#### Directly managed retail stores

|                   |           | POS number |         |          |           | s area (m²) |
|-------------------|-----------|------------|---------|----------|-----------|-------------|
|                   | As at 1   | vs Jun     | e 2010  | As at 30 |           | vs. June    |
|                   | July 2010 | Opened     | Closure | Jun 2011 | June 2011 | 2010        |
| Europe            | 400       | +25        | -17     | 408      | 243,236   | 4.9%        |
| Asia Pacific      | 616       | +77        | -63     | 630      | 114,135   | 2.9%        |
| North America     | 75        | +20        | -6      | 89       | 31,125    | 18.5%       |
| Subtotal          | 1,091     | +122       | -86     | 1,127    | 388,496   | 5.3%        |
| Store closure     | 32        | _          | -18     | 14       | 7,859     | -53.3%      |
| programme FY09/10 |           |            |         |          |           |             |
| Total             | 1,123     | +122       | -104    | 1,141    | 396,355   | 2.7%        |