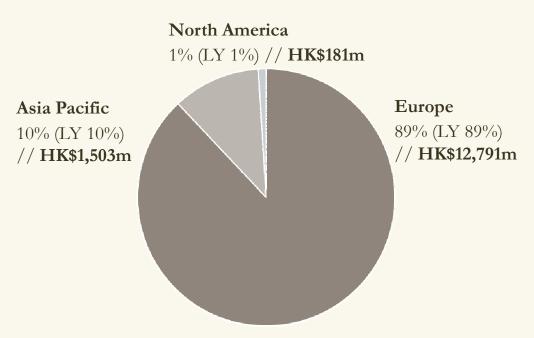

#### Turnover by channels Continued shift towards retail

#### ESPRIT

% to Group turnover (Last Year) // turnover in HK\$