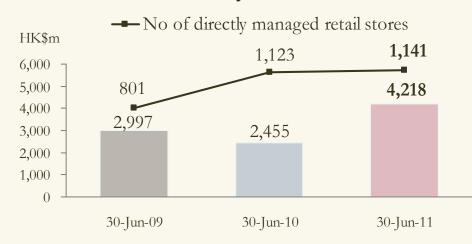

### Retail space up 5.3% in line with guidance = SPRIT

#### Directly managed retail stores

|                   |           | POS number |         |          |           | s area (m²) |
|-------------------|-----------|------------|---------|----------|-----------|-------------|
|                   | As at 1   | vs Jun     | e 2010  | As at 30 |           | vs. June    |
|                   | July 2010 | Opened     | Closure | Jun 2011 | June 2011 | 2010        |
| Europe            | 400       | +25        | -17     | 408      | 243,236   | 4.9%        |
| Asia Pacific      | 616       | +77        | -63     | 630      | 114,135   | 2.9%        |
| North America     | 75        | +20        | -6      | 89       | 31,125    | 18.5%       |
| Subtotal          | 1,091     | +122       | -86     | 1,127    | 388,496   | 5.3%        |
| Store closure     | 32        | _          | -18     | 14       | 7,859     | -53.3%      |
| programme FY09/10 |           |            |         |          |           |             |
| Total             | 1,123     | +122       | -104    | 1,141    | 396,355   | 2.7%        |