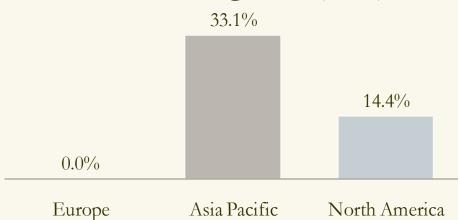

### Continued pressure on wholesale

#### Wholesale turnover growth (LCY)

% to Wholesale turnover (Last Year) // turnover in HK\$