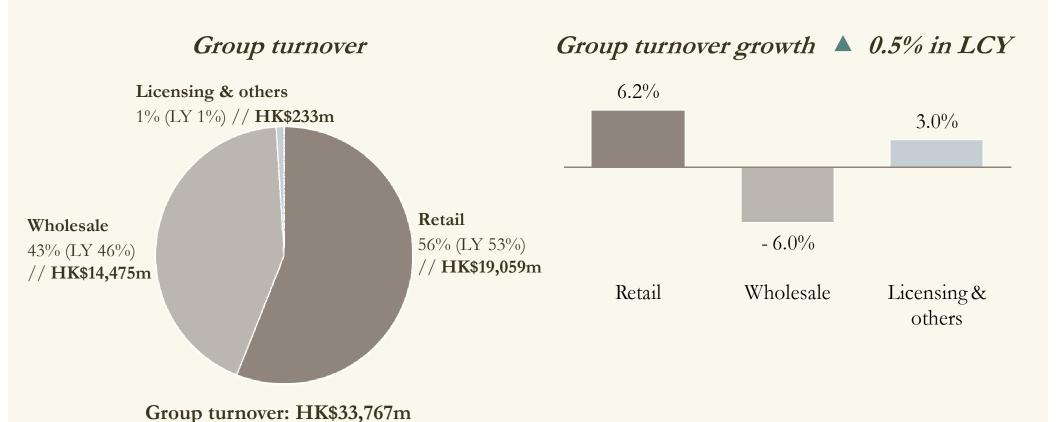

#### Turnover by channels Continued shift towards retail

#### ESPRIT

% to Group turnover (Last Year) // turnover in HK\$