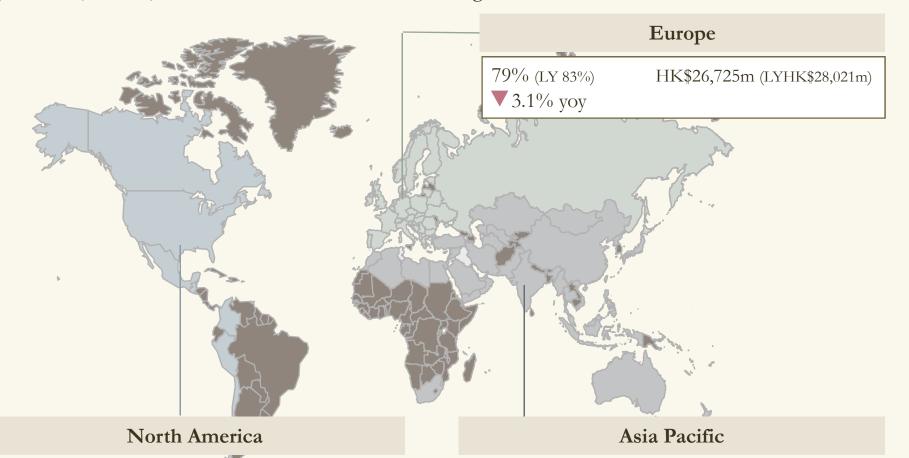

# Turnover by regions Asia Pacific — the major growth driver

#### ESPRIT

% to Group turnover (Last Year) // turnover in HK\$ // LCY growth

4% (LY 3%) HK\$1,234m (LY HK\$1,079m)

▲11.5% yoy

17% (LY 14%) HK\$5,808m (LY HK\$4,634m)

19.9% yoy