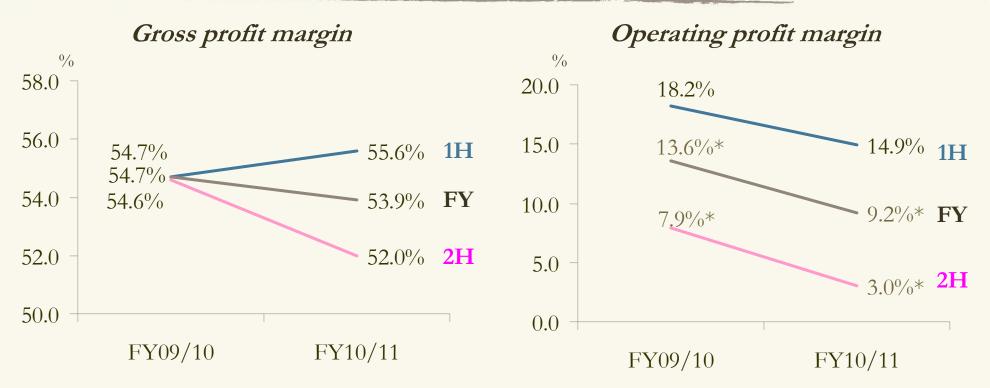

# Group margins under pressure in 2H, primarily driven by input cost inflation

#### Key drivers

- Continued shift in channel mix towards retail: positive impact to GP %, but dilutive effect on OP %
- Increase in raw material and labour costs
- Deleverage effect from negative growth of wholesale and retail comp store sales

<sup>\*</sup> Excludes the provision for exceptional store closures in FY09/10 and FY10/11 and the divestment of the North American operations

# Group margins under pressure in 2H, \\ primarily driven by input cost inflation (cont'd)

<sup>\*</sup> Excludes the provision for exceptional store closures in FY09/10 and FY10/11 and the divestment of the North American operations